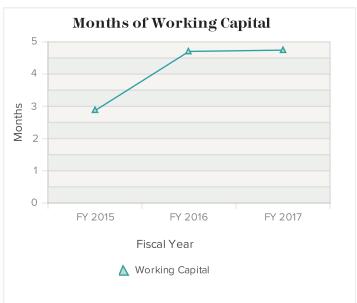

Report Run Date: 5/29/2018 Page 5 of 8

| Balance Sheet Metrics                                        |          |          |          |
|--------------------------------------------------------------|----------|----------|----------|
|                                                              | FY 2015  | FY 2016  | FY 2017  |
| Months of Operating Cash Unrestricted                        | 1        | 5        | 5        |
| Total working capital Unrestricted                           | \$46,137 | \$74,737 | \$76,076 |
| Current Ratio                                                | n/a      | 25.96    | 102.43   |
| Debt Service Impact                                          | 0%       |          |          |
| Unrestricted Net Assets Net of Property, Plant and Equipment | n/a      |          | n/a      |
| Operating Margin                                             | -4%      | -2%      | -1%      |
| Depreciation as a % of Fixed Assets                          | n/a      | n/a      | n/a      |
| Leverage Ratio                                               | 0%       |          |          |

Months of Operating Cash -- Unrestricted represents the number of months an organization can operate at current average monthly expense levels with existing unrestricted cash and cash equivalents. Cash + Cash Equivalents / (Total Expense / 12). The ratio is calculated using unrestricted numbers only.