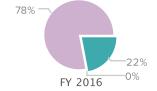

accounting firm.

A display value of -0% signifies a value of less than +/- 0.5%

| FY 2015    | FY 2016                                                                                                                                                                                                              | % Change                                                                                                                                                                                                                                                                                                                                                        | FY 2017                                                                                                                                                                                                                                                                                                                                                                                      | % Change                                                                                                                                                                                                                                                                                                                                                                                                                                                                                                                                  |
|------------|----------------------------------------------------------------------------------------------------------------------------------------------------------------------------------------------------------------------|-----------------------------------------------------------------------------------------------------------------------------------------------------------------------------------------------------------------------------------------------------------------------------------------------------------------------------------------------------------------|----------------------------------------------------------------------------------------------------------------------------------------------------------------------------------------------------------------------------------------------------------------------------------------------------------------------------------------------------------------------------------------------|-------------------------------------------------------------------------------------------------------------------------------------------------------------------------------------------------------------------------------------------------------------------------------------------------------------------------------------------------------------------------------------------------------------------------------------------------------------------------------------------------------------------------------------------|
|            |                                                                                                                                                                                                                      |                                                                                                                                                                                                                                                                                                                                                                 |                                                                                                                                                                                                                                                                                                                                                                                              |                                                                                                                                                                                                                                                                                                                                                                                                                                                                                                                                           |
| \$116,870  | \$124,403                                                                                                                                                                                                            | 6%                                                                                                                                                                                                                                                                                                                                                              | \$129,730                                                                                                                                                                                                                                                                                                                                                                                    | 4%                                                                                                                                                                                                                                                                                                                                                                                                                                                                                                                                        |
| \$27,763   | \$21,834                                                                                                                                                                                                             | -21%                                                                                                                                                                                                                                                                                                                                                            | \$19,423                                                                                                                                                                                                                                                                                                                                                                                     | -11%                                                                                                                                                                                                                                                                                                                                                                                                                                                                                                                                      |
| \$144,633  | \$146,237                                                                                                                                                                                                            | 1%                                                                                                                                                                                                                                                                                                                                                              | \$149,153                                                                                                                                                                                                                                                                                                                                                                                    | 2%                                                                                                                                                                                                                                                                                                                                                                                                                                                                                                                                        |
| \$240      | \$37                                                                                                                                                                                                                 | -85%                                                                                                                                                                                                                                                                                                                                                            | \$52                                                                                                                                                                                                                                                                                                                                                                                         | 41%                                                                                                                                                                                                                                                                                                                                                                                                                                                                                                                                       |
| \$41,481   | \$40,131                                                                                                                                                                                                             | -3%                                                                                                                                                                                                                                                                                                                                                             | \$41,827                                                                                                                                                                                                                                                                                                                                                                                     | 4%                                                                                                                                                                                                                                                                                                                                                                                                                                                                                                                                        |
| \$186,354  | \$186,405                                                                                                                                                                                                            | 0%                                                                                                                                                                                                                                                                                                                                                              | \$191,032                                                                                                                                                                                                                                                                                                                                                                                    | 2%                                                                                                                                                                                                                                                                                                                                                                                                                                                                                                                                        |
| (\$14,415) | (\$10,810)                                                                                                                                                                                                           | -25%                                                                                                                                                                                                                                                                                                                                                            | (\$12,010)                                                                                                                                                                                                                                                                                                                                                                                   | 11%                                                                                                                                                                                                                                                                                                                                                                                                                                                                                                                                       |
| \$171,939  | \$175,595                                                                                                                                                                                                            | 2%                                                                                                                                                                                                                                                                                                                                                              | \$179,022                                                                                                                                                                                                                                                                                                                                                                                    | 2%                                                                                                                                                                                                                                                                                                                                                                                                                                                                                                                                        |
|            |                                                                                                                                                                                                                      |                                                                                                                                                                                                                                                                                                                                                                 |                                                                                                                                                                                                                                                                                                                                                                                              |                                                                                                                                                                                                                                                                                                                                                                                                                                                                                                                                           |
| \$140,653  | \$130,605                                                                                                                                                                                                            | -7%                                                                                                                                                                                                                                                                                                                                                             | \$135,183                                                                                                                                                                                                                                                                                                                                                                                    | 4%                                                                                                                                                                                                                                                                                                                                                                                                                                                                                                                                        |
| \$6,759    | \$1,490                                                                                                                                                                                                              | -78%                                                                                                                                                                                                                                                                                                                                                            | \$1,470                                                                                                                                                                                                                                                                                                                                                                                      | -1%                                                                                                                                                                                                                                                                                                                                                                                                                                                                                                                                       |
| \$45,709   | \$58,548                                                                                                                                                                                                             | 28%                                                                                                                                                                                                                                                                                                                                                             | \$55,761                                                                                                                                                                                                                                                                                                                                                                                     | -5%                                                                                                                                                                                                                                                                                                                                                                                                                                                                                                                                       |
| \$193,121  | \$190,643                                                                                                                                                                                                            | -1%                                                                                                                                                                                                                                                                                                                                                             | \$192,414                                                                                                                                                                                                                                                                                                                                                                                    | 1%                                                                                                                                                                                                                                                                                                                                                                                                                                                                                                                                        |
| (\$14,415) | (\$10,810)                                                                                                                                                                                                           | -25%                                                                                                                                                                                                                                                                                                                                                            | (\$12,010)                                                                                                                                                                                                                                                                                                                                                                                   | 11%                                                                                                                                                                                                                                                                                                                                                                                                                                                                                                                                       |
| \$178,706  | \$179,833                                                                                                                                                                                                            | -0%                                                                                                                                                                                                                                                                                                                                                             | \$180,404                                                                                                                                                                                                                                                                                                                                                                                    | 1%                                                                                                                                                                                                                                                                                                                                                                                                                                                                                                                                        |
| -\$6,767   | -\$4,238                                                                                                                                                                                                             | 37%                                                                                                                                                                                                                                                                                                                                                             | -\$1,382                                                                                                                                                                                                                                                                                                                                                                                     | 67%                                                                                                                                                                                                                                                                                                                                                                                                                                                                                                                                       |
|            |                                                                                                                                                                                                                      | n/a                                                                                                                                                                                                                                                                                                                                                             |                                                                                                                                                                                                                                                                                                                                                                                              | n/a                                                                                                                                                                                                                                                                                                                                                                                                                                                                                                                                       |
| -\$6,767   | -\$4,238                                                                                                                                                                                                             | 37%                                                                                                                                                                                                                                                                                                                                                             | -\$1,382                                                                                                                                                                                                                                                                                                                                                                                     | 67%                                                                                                                                                                                                                                                                                                                                                                                                                                                                                                                                       |
| \$0        | \$0                                                                                                                                                                                                                  | n/a                                                                                                                                                                                                                                                                                                                                                             |                                                                                                                                                                                                                                                                                                                                                                                              | n/a                                                                                                                                                                                                                                                                                                                                                                                                                                                                                                                                       |
| \$11       | \$1,200                                                                                                                                                                                                              | 10,809%                                                                                                                                                                                                                                                                                                                                                         |                                                                                                                                                                                                                                                                                                                                                                                              | -100%                                                                                                                                                                                                                                                                                                                                                                                                                                                                                                                                     |
| -\$6,756   | -\$3,038                                                                                                                                                                                                             | 55%                                                                                                                                                                                                                                                                                                                                                             | -\$1,382                                                                                                                                                                                                                                                                                                                                                                                     | 55%                                                                                                                                                                                                                                                                                                                                                                                                                                                                                                                                       |
|            | \$116,870<br>\$27,763<br>\$144,633<br>\$240<br>\$41,481<br>\$186,354<br>(\$14,415)<br><b>\$171,939</b><br>\$140,653<br>\$6,759<br>\$45,709<br>\$193,121<br>(\$14,415)<br><b>\$178,706</b><br>-\$6,767<br>\$0<br>\$11 | \$116,870 \$124,403<br>\$27,763 \$21,834<br>\$144,633 \$146,237<br>\$240 \$37<br>\$41,481 \$40,131<br>\$186,354 \$186,405<br>(\$14,415) (\$10,810)<br>\$171,939 \$175,595<br>\$140,653 \$130,605<br>\$6,759 \$1,490<br>\$45,709 \$58,548<br>\$193,121 \$190,643<br>(\$14,415) (\$10,810)<br>\$178,706 \$179,833<br>-\$6,767 -\$4,238<br>\$0 \$0<br>\$11 \$1,200 | \$116,870 \$124,403 6% \$27,763 \$21,834 -21% \$144,633 \$146,237 1% \$240 \$37 -85% \$41,481 \$40,131 -3% \$186,354 \$186,405 0%  (\$14,415) (\$10,810) -25% \$171,939 \$175,595 2%  \$140,653 \$130,605 -7% \$6,759 \$1,490 -78% \$45,709 \$58,548 28% \$193,121 \$190,643 -1%  (\$14,415) (\$10,810) -25% \$178,706 \$179,833 -0%  -\$6,767 -\$4,238 37% \$0 \$0 n/a \$11 \$1,200 10,809% | \$116,870 \$124,403 6% \$129,730 \$27,763 \$21,834 -21% \$19,423 \$144,633 \$146,237 1% \$149,153 \$240 \$37 -85% \$52 \$41,481 \$40,131 -3% \$41,827 \$186,354 \$186,405 0% \$191,032 (\$14,415) (\$10,810) -25% (\$12,010) \$171,939 \$175,595 2% \$179,022 \$140,653 \$130,605 -7% \$135,183 \$6,759 \$1,490 -78% \$1,470 \$45,709 \$58,548 28% \$55,761 \$193,121 \$190,643 -1% \$192,414 (\$14,415) (\$10,810) -25% (\$12,010) \$178,706 \$179,833 -0% \$180,404 \$-\$6,767 -\$4,238 37% -\$1,382 \$0 \$0 \$n/a \$11 \$1,200 10,809% |

# Expenses by Functional Grouping

Report Run Date: 5/29/2018 Page 2 of 8

|                                      |           |                        |           | <u> </u>     | akianu Toutii C           | ordinestras, inc.         |
|--------------------------------------|-----------|------------------------|-----------|--------------|---------------------------|---------------------------|
| Revenue Details                      |           |                        |           |              |                           |                           |
|                                      | FY 2015   | FY 2016                | FY 2017   | FY 2017      | FY 2017                   | FY 2017                   |
| Operating Revenue                    | Total     | Total                  | Total     | Unrestricted | Temporarily<br>Restricted | Permanently<br>Restricted |
| Earned - Program                     | Total     | Total                  | Total     | Omestreted   | Restricted                | Restricted                |
| Single ticket sales                  | \$18,790  | \$15,920               | \$20,155  | \$20,155     |                           | n/a                       |
| Tuitions and registration fees       | \$98,080  | \$108,483              | \$109,575 | \$109,575    |                           | n/a                       |
| Total earned - program               | \$116,870 | \$124,403              | \$129,730 | \$129,730    | \$0                       | n/a                       |
|                                      |           |                        |           |              |                           |                           |
| Earned - Non-program                 |           |                        |           |              |                           |                           |
| Gift shop and merchandise fees       | \$15,128  | \$14,849               | \$12,593  | \$12,593     |                           | n/a                       |
| Advertising revenue                  | \$10,085  | \$6,985                | \$6,830   | \$6,830      |                           | n/a                       |
| Sponsorship revenue                  | \$2,550   | \$0                    |           |              |                           | n/a                       |
| Total earned - non-program           | \$27,763  | \$21,834               | \$19,423  | \$19,423     | \$0                       | n/a                       |
| Total earned revenue                 | \$144,633 | \$146,237              | \$149,153 | \$149,153    |                           | n/a                       |
|                                      |           |                        |           |              |                           |                           |
|                                      | FY 2015   | FY 2016                | FY 2017   | FY 2017      | FY 2017                   | FY 2017                   |
| Contributed                          | Total     | Total                  | Total     | Unrestricted | Temporarily<br>Restricted | Permanently<br>Restricted |
| Trustee & board                      | \$775     | \$800                  | \$1,075   | \$1,075      |                           |                           |
| Individual                           | \$10,929  | \$9,352                | \$6,852   | \$6,852      |                           |                           |
| Corporate                            | \$1,562   | \$3,769                | \$4,390   | \$4,390      |                           |                           |
| Foundation                           | \$0       | \$0                    | \$1,000   | \$1,000      |                           |                           |
| State government                     | \$13,800  | \$13,790               | \$14,644  | \$14,644     |                           |                           |
| Federal government                   | \$0       | \$1,610                | \$1,856   | \$1,856      |                           |                           |
| In-kind operating contributions      | \$14,415  | \$12,010               | \$12,010  | \$12,010     |                           |                           |
| Net assets released from restriction | \$0       | \$0                    | \$0       |              |                           |                           |
| Total contributed revenue            | \$41,481  | \$41,331               | \$41,827  | \$41,827     |                           |                           |
| Operating investment revenue         | \$251     | \$37                   | \$52      | \$52         |                           |                           |
| Total operating revenue              | \$186,365 | \$187,605              | \$191,032 | \$191,032    |                           |                           |
| Total operating revenue less in-kind | \$171,950 | \$175,595              | \$179,022 | \$179,022    |                           |                           |
| Total non-operating revenue          |           |                        |           |              |                           |                           |
| Total revenue                        | ¢10C 2CE  | ¢107.005               | ¢101.022  | ¢104.022     |                           |                           |
| Total revenue                        | \$186,365 | \$187,605<br>\$175 505 | \$191,032 | \$191,032    |                           |                           |
| Total revenue less in-kind           | \$171,950 | \$175,595              | \$179,022 | \$179,022    |                           |                           |