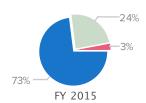

# Expenses by Functional Grouping

Report Run Date: 5/29/2018 Page 2 of 8

|                                      |           |                        |           | <u> </u>     | akianu Toutii C           | ordinestras, inc.         |
|--------------------------------------|-----------|------------------------|-----------|--------------|---------------------------|---------------------------|
| Revenue Details                      |           |                        |           |              |                           |                           |
|                                      | FY 2015   | FY 2016                | FY 2017   | FY 2017      | FY 2017                   | FY 2017                   |
| Operating Revenue                    | Total     | Total                  | Total     | Unrestricted | Temporarily<br>Restricted | Permanently<br>Restricted |
| Earned - Program                     | Total     | Total                  | Total     | Omestreted   | Restricted                | Restricted                |
| Single ticket sales                  | \$18,790  | \$15,920               | \$20,155  | \$20,155     |                           | n/a                       |
| Tuitions and registration fees       | \$98,080  | \$108,483              | \$109,575 | \$109,575    |                           | n/a                       |
| Total earned - program               | \$116,870 | \$124,403              | \$129,730 | \$129,730    | \$0                       | n/a                       |
|                                      |           |                        |           |              |                           |                           |
| Earned - Non-program                 |           |                        |           |              |                           |                           |
| Gift shop and merchandise fees       | \$15,128  | \$14,849               | \$12,593  | \$12,593     |                           | n/a                       |
| Advertising revenue                  | \$10,085  | \$6,985                | \$6,830   | \$6,830      |                           | n/a                       |
| Sponsorship revenue                  | \$2,550   | \$0                    |           |              |                           | n/a                       |
| Total earned - non-program           | \$27,763  | \$21,834               | \$19,423  | \$19,423     | \$0                       | n/a                       |
| Total earned revenue                 | \$144,633 | \$146,237              | \$149,153 | \$149,153    |                           | n/a                       |
|                                      |           |                        |           |              |                           |                           |
|                                      | FY 2015   | FY 2016                | FY 2017   | FY 2017      | FY 2017                   | FY 2017                   |
| Contributed                          | Total     | Total                  | Total     | Unrestricted | Temporarily<br>Restricted | Permanently<br>Restricted |
| Trustee & board                      | \$775     | \$800                  | \$1,075   | \$1,075      |                           |                           |
| Individual                           | \$10,929  | \$9,352                | \$6,852   | \$6,852      |                           |                           |
| Corporate                            | \$1,562   | \$3,769                | \$4,390   | \$4,390      |                           |                           |
| Foundation                           | \$0       | \$0                    | \$1,000   | \$1,000      |                           |                           |
| State government                     | \$13,800  | \$13,790               | \$14,644  | \$14,644     |                           |                           |
| Federal government                   | \$0       | \$1,610                | \$1,856   | \$1,856      |                           |                           |
| In-kind operating contributions      | \$14,415  | \$12,010               | \$12,010  | \$12,010     |                           |                           |
| Net assets released from restriction | \$0       | \$0                    | \$0       |              |                           |                           |
| Total contributed revenue            | \$41,481  | \$41,331               | \$41,827  | \$41,827     |                           |                           |
| Operating investment revenue         | \$251     | \$37                   | \$52      | \$52         |                           |                           |
| Total operating revenue              | \$186,365 | \$187,605              | \$191,032 | \$191,032    |                           |                           |
| Total operating revenue less in-kind | \$171,950 | \$175,595              | \$179,022 | \$179,022    |                           |                           |
| Total non-operating revenue          |           |                        |           |              |                           |                           |
| Total revenue                        | ¢10C 2CE  | ¢107.005               | ¢101.022  | ¢104.022     |                           |                           |
| Total revenue                        | \$186,365 | \$187,605<br>\$175 505 | \$191,032 | \$191,032    |                           |                           |
| Total revenue less in-kind           | \$171,950 | \$175,595              | \$179,022 | \$179,022    |                           |                           |

Report Run Date: 5/29/2018 Page 3 of 8

|                                              |           |           |        |           |        |           | Jakianu Touti | Orchestras, ind      |
|----------------------------------------------|-----------|-----------|--------|-----------|--------|-----------|---------------|----------------------|
| Expense Details                              |           |           |        |           |        |           |               |                      |
|                                              | FY 2015   | FY 2016   | %      | FY 2017   | %      | FY 2017   | FY 2017       | FY 2017<br>General & |
|                                              | Total     | Total     | Change | Total     | Change | Program   | Fundraising   | Administrative       |
| Personnel expenses -<br>Operating            |           |           |        |           |        |           |               |                      |
| W2 employees (salaries,                      |           |           |        |           |        |           |               |                      |
| payroll taxes and fringe benefits)           | \$0       | \$78,337  | n/a    | \$74,376  | -5%    | \$49,529  | \$0           | \$24,847             |
| Independent contractors                      | \$52,830  | \$18,625  | -65%   | \$24,425  | 31%    | \$14,725  |               | \$9,700              |
| Professional fees                            | \$34,187  | \$4,025   | -88%   | \$4,982   | 24%    |           |               | \$4,982              |
| Total personnel expenses -<br>Operating      | \$87,017  | \$100,987 | 16%    | \$103,783 | 3%     | \$64,254  |               | \$39,529             |
| Non-personnel expenses -                     | \$67,017  | \$100,967 | 10 //  | \$103,763 | 3/0    | \$04,234  |               | Ψ39,329              |
| Operating                                    |           |           |        |           |        |           |               |                      |
| Advertising and promotion                    | \$19,328  | \$12,897  | -33%   | \$13,323  | 3%     | \$10,595  |               | \$2,728              |
| Dues and subscriptions                       | \$350     | \$350     | 0%     | \$0       | -100%  | , .,      |               | • , -                |
| Grant awards and                             | 4000      | 4000      | • • •  | 4.5       | .0070  |           |               |                      |
| similar amounts paid                         | \$1,850   | \$2,575   | 39%    | \$1,450   | -44%   | \$1,450   |               |                      |
| Insurance                                    | \$1,545   | \$1,592   | 3%     | \$2,199   | 38%    | \$602     |               | \$1,597              |
| Occupancy costs                              | \$17,160  | \$30,461  | 78%    | \$30,964  | 2%     | \$29,764  |               | \$1,200              |
| Office and administration                    | \$6,628   | \$8,425   | 27%    | \$10,742  | 28%    | \$1,679   |               | \$9,063              |
| Printing, postage and shipping               | \$1,600   | \$1,855   | 16%    | \$971     | -48%   |           |               | \$971                |
| Travel                                       | \$268     | \$0       | -100%  | \$0       | n/a    |           |               |                      |
| Recording and broadcasting expenses          | \$0       | \$6,837   | n/a    | \$6,767   | -1%    | \$6,767   |               |                      |
| Royalties, rights and reproductions          | \$340     | \$340     | 0%     | \$343     | 1%     | \$343     |               |                      |
| Productions and events costs                 | \$19,878  | \$8,915   | -55%   | \$8,741   | -2%    | \$8,741   |               |                      |
| Other operating expenses                     | \$37,157  | \$15,409  | -59%   | \$13,069  | -15%   | \$10,926  | \$1,470       | \$673                |
| Depreciation                                 | \$0       | \$0       | n/a    | \$62      | n/a    | \$62      |               |                      |
| Total non-personnel expenses - Operating     | \$106,104 | \$89,656  | -16%   | \$88,631  | -1%    | \$70,929  | \$1,470       | \$16,232             |
| Total operating expenses                     | \$193,121 | \$190,643 | -1%    | \$192,414 | 1%     | \$135,183 | \$1,470       | \$55,761             |
| Non-operating                                | 4         |           |        |           |        |           |               |                      |
| personnel expenses Non-operating             | \$0       | \$0       | n/a    | \$0       | n/a    |           |               |                      |
| non-operating<br>non-personnel expenses      | \$0       | \$0       | n/a    | \$0       | n/a    |           |               |                      |
| Total expenses                               | \$193,121 | \$190,643 | -1%    | \$192,414 | 1%     | \$135,183 | \$1,470       | \$55,761             |
| Total expenses less in-kind                  | \$178,706 | \$178,633 | -0%    | \$180,404 | 1%     |           |               |                      |
| Total expenses<br>less depreciation          | \$193,121 | \$190,643 | -1%    | \$192,352 | 1%     |           |               |                      |
| Total expenses less in-kind and depreciation | \$178,706 | \$178,633 | -0%    | \$180,342 | 1%     |           |               |                      |