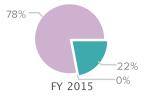

accounting firm.

A display value of -0% signifies a value of less than +/- 0.5%

| FY 2015    | FY 2016                                                                                                                                                                                                              | % Change                                                                                                                                                                                                                                                                                                                                                        | FY 2017                                                                                                                                                                                                                                                                                                                                                                                      | % Change                                                                                                                                                                                                                                                                                                                                                                                                                                                                                                                                  |
|------------|----------------------------------------------------------------------------------------------------------------------------------------------------------------------------------------------------------------------|-----------------------------------------------------------------------------------------------------------------------------------------------------------------------------------------------------------------------------------------------------------------------------------------------------------------------------------------------------------------|----------------------------------------------------------------------------------------------------------------------------------------------------------------------------------------------------------------------------------------------------------------------------------------------------------------------------------------------------------------------------------------------|-------------------------------------------------------------------------------------------------------------------------------------------------------------------------------------------------------------------------------------------------------------------------------------------------------------------------------------------------------------------------------------------------------------------------------------------------------------------------------------------------------------------------------------------|
|            |                                                                                                                                                                                                                      |                                                                                                                                                                                                                                                                                                                                                                 |                                                                                                                                                                                                                                                                                                                                                                                              |                                                                                                                                                                                                                                                                                                                                                                                                                                                                                                                                           |
| \$116,870  | \$124,403                                                                                                                                                                                                            | 6%                                                                                                                                                                                                                                                                                                                                                              | \$129,730                                                                                                                                                                                                                                                                                                                                                                                    | 4%                                                                                                                                                                                                                                                                                                                                                                                                                                                                                                                                        |
| \$27,763   | \$21,834                                                                                                                                                                                                             | -21%                                                                                                                                                                                                                                                                                                                                                            | \$19,423                                                                                                                                                                                                                                                                                                                                                                                     | -11%                                                                                                                                                                                                                                                                                                                                                                                                                                                                                                                                      |
| \$144,633  | \$146,237                                                                                                                                                                                                            | 1%                                                                                                                                                                                                                                                                                                                                                              | \$149,153                                                                                                                                                                                                                                                                                                                                                                                    | 2%                                                                                                                                                                                                                                                                                                                                                                                                                                                                                                                                        |
| \$240      | \$37                                                                                                                                                                                                                 | -85%                                                                                                                                                                                                                                                                                                                                                            | \$52                                                                                                                                                                                                                                                                                                                                                                                         | 41%                                                                                                                                                                                                                                                                                                                                                                                                                                                                                                                                       |
| \$41,481   | \$40,131                                                                                                                                                                                                             | -3%                                                                                                                                                                                                                                                                                                                                                             | \$41,827                                                                                                                                                                                                                                                                                                                                                                                     | 4%                                                                                                                                                                                                                                                                                                                                                                                                                                                                                                                                        |
| \$186,354  | \$186,405                                                                                                                                                                                                            | 0%                                                                                                                                                                                                                                                                                                                                                              | \$191,032                                                                                                                                                                                                                                                                                                                                                                                    | 2%                                                                                                                                                                                                                                                                                                                                                                                                                                                                                                                                        |
| (\$14,415) | (\$10,810)                                                                                                                                                                                                           | -25%                                                                                                                                                                                                                                                                                                                                                            | (\$12,010)                                                                                                                                                                                                                                                                                                                                                                                   | 11%                                                                                                                                                                                                                                                                                                                                                                                                                                                                                                                                       |
| \$171,939  | \$175,595                                                                                                                                                                                                            | 2%                                                                                                                                                                                                                                                                                                                                                              | \$179,022                                                                                                                                                                                                                                                                                                                                                                                    | 2%                                                                                                                                                                                                                                                                                                                                                                                                                                                                                                                                        |
|            |                                                                                                                                                                                                                      |                                                                                                                                                                                                                                                                                                                                                                 |                                                                                                                                                                                                                                                                                                                                                                                              |                                                                                                                                                                                                                                                                                                                                                                                                                                                                                                                                           |
| \$140,653  | \$130,605                                                                                                                                                                                                            | -7%                                                                                                                                                                                                                                                                                                                                                             | \$135,183                                                                                                                                                                                                                                                                                                                                                                                    | 4%                                                                                                                                                                                                                                                                                                                                                                                                                                                                                                                                        |
| \$6,759    | \$1,490                                                                                                                                                                                                              | -78%                                                                                                                                                                                                                                                                                                                                                            | \$1,470                                                                                                                                                                                                                                                                                                                                                                                      | -1%                                                                                                                                                                                                                                                                                                                                                                                                                                                                                                                                       |
| \$45,709   | \$58,548                                                                                                                                                                                                             | 28%                                                                                                                                                                                                                                                                                                                                                             | \$55,761                                                                                                                                                                                                                                                                                                                                                                                     | -5%                                                                                                                                                                                                                                                                                                                                                                                                                                                                                                                                       |
| \$193,121  | \$190,643                                                                                                                                                                                                            | -1%                                                                                                                                                                                                                                                                                                                                                             | \$192,414                                                                                                                                                                                                                                                                                                                                                                                    | 1%                                                                                                                                                                                                                                                                                                                                                                                                                                                                                                                                        |
| (\$14,415) | (\$10,810)                                                                                                                                                                                                           | -25%                                                                                                                                                                                                                                                                                                                                                            | (\$12,010)                                                                                                                                                                                                                                                                                                                                                                                   | 11%                                                                                                                                                                                                                                                                                                                                                                                                                                                                                                                                       |
| \$178,706  | \$179,833                                                                                                                                                                                                            | -0%                                                                                                                                                                                                                                                                                                                                                             | \$180,404                                                                                                                                                                                                                                                                                                                                                                                    | 1%                                                                                                                                                                                                                                                                                                                                                                                                                                                                                                                                        |
| -\$6,767   | -\$4,238                                                                                                                                                                                                             | 37%                                                                                                                                                                                                                                                                                                                                                             | -\$1,382                                                                                                                                                                                                                                                                                                                                                                                     | 67%                                                                                                                                                                                                                                                                                                                                                                                                                                                                                                                                       |
|            |                                                                                                                                                                                                                      | n/a                                                                                                                                                                                                                                                                                                                                                             |                                                                                                                                                                                                                                                                                                                                                                                              | n/a                                                                                                                                                                                                                                                                                                                                                                                                                                                                                                                                       |
| -\$6,767   | -\$4,238                                                                                                                                                                                                             | 37%                                                                                                                                                                                                                                                                                                                                                             | -\$1,382                                                                                                                                                                                                                                                                                                                                                                                     | 67%                                                                                                                                                                                                                                                                                                                                                                                                                                                                                                                                       |
| \$0        | \$0                                                                                                                                                                                                                  | n/a                                                                                                                                                                                                                                                                                                                                                             |                                                                                                                                                                                                                                                                                                                                                                                              | n/a                                                                                                                                                                                                                                                                                                                                                                                                                                                                                                                                       |
| \$11       | \$1,200                                                                                                                                                                                                              | 10,809%                                                                                                                                                                                                                                                                                                                                                         |                                                                                                                                                                                                                                                                                                                                                                                              | -100%                                                                                                                                                                                                                                                                                                                                                                                                                                                                                                                                     |
| -\$6,756   | -\$3,038                                                                                                                                                                                                             | 55%                                                                                                                                                                                                                                                                                                                                                             | -\$1,382                                                                                                                                                                                                                                                                                                                                                                                     | 55%                                                                                                                                                                                                                                                                                                                                                                                                                                                                                                                                       |
|            | \$116,870<br>\$27,763<br>\$144,633<br>\$240<br>\$41,481<br>\$186,354<br>(\$14,415)<br><b>\$171,939</b><br>\$140,653<br>\$6,759<br>\$45,709<br>\$193,121<br>(\$14,415)<br><b>\$178,706</b><br>-\$6,767<br>\$0<br>\$11 | \$116,870 \$124,403<br>\$27,763 \$21,834<br>\$144,633 \$146,237<br>\$240 \$37<br>\$41,481 \$40,131<br>\$186,354 \$186,405<br>(\$14,415) (\$10,810)<br>\$171,939 \$175,595<br>\$140,653 \$130,605<br>\$6,759 \$1,490<br>\$45,709 \$58,548<br>\$193,121 \$190,643<br>(\$14,415) (\$10,810)<br>\$178,706 \$179,833<br>-\$6,767 -\$4,238<br>\$0 \$0<br>\$11 \$1,200 | \$116,870 \$124,403 6% \$27,763 \$21,834 -21% \$144,633 \$146,237 1% \$240 \$37 -85% \$41,481 \$40,131 -3% \$186,354 \$186,405 0%  (\$14,415) (\$10,810) -25% \$171,939 \$175,595 2%  \$140,653 \$130,605 -7% \$6,759 \$1,490 -78% \$45,709 \$58,548 28% \$193,121 \$190,643 -1%  (\$14,415) (\$10,810) -25% \$178,706 \$179,833 -0%  -\$6,767 -\$4,238 37% \$0 \$0 n/a \$11 \$1,200 10,809% | \$116,870 \$124,403 6% \$129,730 \$27,763 \$21,834 -21% \$19,423 \$144,633 \$146,237 1% \$149,153 \$240 \$37 -85% \$52 \$41,481 \$40,131 -3% \$41,827 \$186,354 \$186,405 0% \$191,032 (\$14,415) (\$10,810) -25% (\$12,010) \$171,939 \$175,595 2% \$179,022 \$140,653 \$130,605 -7% \$135,183 \$6,759 \$1,490 -78% \$1,470 \$45,709 \$58,548 28% \$55,761 \$193,121 \$190,643 -1% \$192,414 (\$14,415) (\$10,810) -25% (\$12,010) \$178,706 \$179,833 -0% \$180,404 \$-\$6,767 -\$4,238 37% -\$1,382 \$0 \$0 \$n/a \$11 \$1,200 10,809% |

# Expenses by Functional Grouping

Report Run Date: 5/29/2018 Page 2 of 8

|                                      |           |                        |           | <u> </u>     | akianu Toutii C           | ordinestras, inc.         |
|--------------------------------------|-----------|------------------------|-----------|--------------|---------------------------|---------------------------|
| Revenue Details                      |           |                        |           |              |                           |                           |
|                                      | FY 2015   | FY 2016                | FY 2017   | FY 2017      | FY 2017                   | FY 2017                   |
| Operating Revenue                    | Total     | Total                  | Total     | Unrestricted | Temporarily<br>Restricted | Permanently<br>Restricted |
| Earned - Program                     | Total     | Total                  | Total     | Omestreted   | Restricted                | Restricted                |
| Single ticket sales                  | \$18,790  | \$15,920               | \$20,155  | \$20,155     |                           | n/a                       |
| Tuitions and registration fees       | \$98,080  | \$108,483              | \$109,575 | \$109,575    |                           | n/a                       |
| Total earned - program               | \$116,870 | \$124,403              | \$129,730 | \$129,730    | \$0                       | n/a                       |
|                                      |           |                        |           |              |                           |                           |
| Earned - Non-program                 |           |                        |           |              |                           |                           |
| Gift shop and merchandise fees       | \$15,128  | \$14,849               | \$12,593  | \$12,593     |                           | n/a                       |
| Advertising revenue                  | \$10,085  | \$6,985                | \$6,830   | \$6,830      |                           | n/a                       |
| Sponsorship revenue                  | \$2,550   | \$0                    |           |              |                           | n/a                       |
| Total earned - non-program           | \$27,763  | \$21,834               | \$19,423  | \$19,423     | \$0                       | n/a                       |
| Total earned revenue                 | \$144,633 | \$146,237              | \$149,153 | \$149,153    |                           | n/a                       |
|                                      |           |                        |           |              |                           |                           |
|                                      | FY 2015   | FY 2016                | FY 2017   | FY 2017      | FY 2017                   | FY 2017                   |
| Contributed                          | Total     | Total                  | Total     | Unrestricted | Temporarily<br>Restricted | Permanently<br>Restricted |
| Trustee & board                      | \$775     | \$800                  | \$1,075   | \$1,075      |                           |                           |
| Individual                           | \$10,929  | \$9,352                | \$6,852   | \$6,852      |                           |                           |
| Corporate                            | \$1,562   | \$3,769                | \$4,390   | \$4,390      |                           |                           |
| Foundation                           | \$0       | \$0                    | \$1,000   | \$1,000      |                           |                           |
| State government                     | \$13,800  | \$13,790               | \$14,644  | \$14,644     |                           |                           |
| Federal government                   | \$0       | \$1,610                | \$1,856   | \$1,856      |                           |                           |
| In-kind operating contributions      | \$14,415  | \$12,010               | \$12,010  | \$12,010     |                           |                           |
| Net assets released from restriction | \$0       | \$0                    | \$0       |              |                           |                           |
| Total contributed revenue            | \$41,481  | \$41,331               | \$41,827  | \$41,827     |                           |                           |
| Operating investment revenue         | \$251     | \$37                   | \$52      | \$52         |                           |                           |
| Total operating revenue              | \$186,365 | \$187,605              | \$191,032 | \$191,032    |                           |                           |
| Total operating revenue less in-kind | \$171,950 | \$175,595              | \$179,022 | \$179,022    |                           |                           |
| Total non-operating revenue          |           |                        |           |              |                           |                           |
| Total revenue                        | ¢10C 2CE  | ¢107.005               | ¢101.022  | ¢104.022     |                           |                           |
| Total revenue                        | \$186,365 | \$187,605<br>\$175 505 | \$191,032 | \$191,032    |                           |                           |
| Total revenue less in-kind           | \$171,950 | \$175,595              | \$179,022 | \$179,022    |                           |                           |