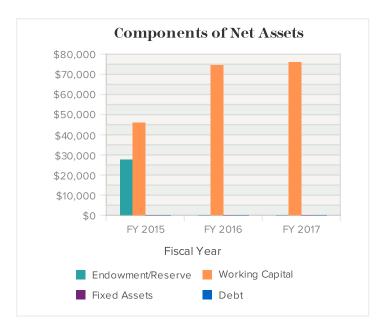

Report Run Date: 5/29/2018 Page 4 of 8

Oakland Youth Orchestras, Inc.

|                                |          |          |          | Oakland Youth C | rchestras, inc |
|--------------------------------|----------|----------|----------|-----------------|----------------|
| Balance Sheet                  |          |          |          |                 |                |
| Assets                         | FY 2015  | FY 2016  | % Change | FY 2017         | % Change       |
| Current assets                 |          |          |          |                 |                |
| Cash                           | \$21,786 | \$77,731 | 257%     | \$76,826        | -1%            |
| Receivables                    | \$0      | \$0      | n/a      | \$0             | n/a            |
| Investments                    | \$24,351 | \$0      | -100%    |                 | n/a            |
| Prepaid expenses & other       | \$0      | \$0      | n/a      | \$0             | n/a            |
| Total current assets           | \$46,137 | \$77,731 | 68%      | \$76,826        | -1%            |
| Non-current investments        | \$27,622 |          | -100%    |                 | n/a            |
| Fixed assets (net)             |          | \$62     | n/a      |                 | -100%          |
| Other non-current assets       | \$62     | \$0      | -100%    | \$0             | n/a            |
| Total non-current assets       | \$27,684 | \$62     | -100%    |                 | -100%          |
| Total assets                   | \$73,821 | \$77,793 | 5%       | \$76,826        | -1%            |
| Liabilities & Net Assets       | FY 2015  | FY 2016  | % Change | FY 2017         | % Change       |
| Liabilities                    |          |          |          |                 |                |
| Accounts payable & other       | \$0      | \$2,994  | n/a      | \$750           | -75%           |
| Loans & other debt             | \$0      |          | n/a      |                 | n/a            |
| Deferred revenue               |          |          | n/a      |                 | n/a            |
| Total current liabilities      | \$0      | \$2,994  | n/a      | \$750           | -75%           |
| Non-current liabilities        | \$0      | \$0      | n/a      | \$0             | n/a            |
| Total liabilites               | \$0      | \$2,994  | n/a      | \$750           | -75%           |
| Net assets                     |          |          |          |                 |                |
| Unrestricted                   | \$46,303 | \$47,177 | 2%       | \$48,454        | 3%             |
| Temporarily restricted         |          |          | n/a      |                 | n/a            |
| Permanently restricted         | \$27,518 | \$27,622 | 0%       | \$27,622        | 0%             |
| Total net assets               | \$73,821 | \$74,799 | 1%       | \$76,076        | 2%             |
| Total liabilities & net assets | \$73,821 | \$77,793 | 5%       | \$76,826        | -1%            |

Report Run Date: 5/29/2018 Page 5 of 8

| Balance Sheet Metrics                                        |          |          |          |
|--------------------------------------------------------------|----------|----------|----------|
|                                                              | FY 2015  | FY 2016  | FY 2017  |
| Months of Operating Cash Unrestricted                        | 1        | 5        | 5        |
| Total working capital Unrestricted                           | \$46,137 | \$74,737 | \$76,076 |
| Current Ratio                                                | n/a      | 25.96    | 102.43   |
| Debt Service Impact                                          | 0%       |          |          |
| Unrestricted Net Assets Net of Property, Plant and Equipment | n/a      |          | n/a      |
| Operating Margin                                             | -4%      | -2%      | -1%      |
| Depreciation as a % of Fixed Assets                          | n/a      | n/a      | n/a      |
| Leverage Ratio                                               | 0%       |          |          |

Total working capital -- Unrestricted consists of the resources available for operations, and in this report is calculated as unrestricted current assets minus unrestricted current liabilities. This is a conservative calculation of working capital and may differ from your internal calculations. Adequate working capital provides financial strength and flexibility to your organization, the ability to meet obligations as they come due, and the ability to take more risks, knowing there is a cushion to fall back on.