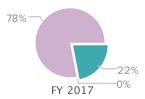

# Expenses by Functional Grouping

Report Run Date: 5/29/2018 Page 2 of 8

|                                      |           |                        |           | <u> </u>     | akianu Toutii C           | ordinestras, inc.         |
|--------------------------------------|-----------|------------------------|-----------|--------------|---------------------------|---------------------------|
| Revenue Details                      |           |                        |           |              |                           |                           |
|                                      | FY 2015   | FY 2016                | FY 2017   | FY 2017      | FY 2017                   | FY 2017                   |
| Operating Revenue                    | Total     | Total                  | Total     | Unrestricted | Temporarily<br>Restricted | Permanently<br>Restricted |
| Earned - Program                     | Total     | Total                  | Total     | Omestreted   | Restricted                | Restricted                |
| Single ticket sales                  | \$18,790  | \$15,920               | \$20,155  | \$20,155     |                           | n/a                       |
| Tuitions and registration fees       | \$98,080  | \$108,483              | \$109,575 | \$109,575    |                           | n/a                       |
| Total earned - program               | \$116,870 | \$124,403              | \$129,730 | \$129,730    | \$0                       | n/a                       |
|                                      |           |                        |           |              |                           |                           |
| Earned - Non-program                 |           |                        |           |              |                           |                           |
| Gift shop and merchandise fees       | \$15,128  | \$14,849               | \$12,593  | \$12,593     |                           | n/a                       |
| Advertising revenue                  | \$10,085  | \$6,985                | \$6,830   | \$6,830      |                           | n/a                       |
| Sponsorship revenue                  | \$2,550   | \$0                    |           |              |                           | n/a                       |
| Total earned - non-program           | \$27,763  | \$21,834               | \$19,423  | \$19,423     | \$0                       | n/a                       |
| Total earned revenue                 | \$144,633 | \$146,237              | \$149,153 | \$149,153    |                           | n/a                       |
|                                      |           |                        |           |              |                           |                           |
|                                      | FY 2015   | FY 2016                | FY 2017   | FY 2017      | FY 2017                   | FY 2017                   |
| Contributed                          | Total     | Total                  | Total     | Unrestricted | Temporarily<br>Restricted | Permanently<br>Restricted |
| Trustee & board                      | \$775     | \$800                  | \$1,075   | \$1,075      |                           |                           |
| Individual                           | \$10,929  | \$9,352                | \$6,852   | \$6,852      |                           |                           |
| Corporate                            | \$1,562   | \$3,769                | \$4,390   | \$4,390      |                           |                           |
| Foundation                           | \$0       | \$0                    | \$1,000   | \$1,000      |                           |                           |
| State government                     | \$13,800  | \$13,790               | \$14,644  | \$14,644     |                           |                           |
| Federal government                   | \$0       | \$1,610                | \$1,856   | \$1,856      |                           |                           |
| In-kind operating contributions      | \$14,415  | \$12,010               | \$12,010  | \$12,010     |                           |                           |
| Net assets released from restriction | \$0       | \$0                    | \$0       |              |                           |                           |
| Total contributed revenue            | \$41,481  | \$41,331               | \$41,827  | \$41,827     |                           |                           |
| Operating investment revenue         | \$251     | \$37                   | \$52      | \$52         |                           |                           |
| Total operating revenue              | \$186,365 | \$187,605              | \$191,032 | \$191,032    |                           |                           |
| Total operating revenue less in-kind | \$171,950 | \$175,595              | \$179,022 | \$179,022    |                           |                           |
| Total non-operating revenue          |           |                        |           |              |                           |                           |
| Total revenue                        | ¢10C 2CE  | ¢107.005               | ¢101.022  | ¢104.022     |                           |                           |
| Total revenue                        | \$186,365 | \$187,605<br>\$175 505 | \$191,032 | \$191,032    |                           |                           |
| Total revenue less in-kind           | \$171,950 | \$175,595              | \$179,022 | \$179,022    |                           |                           |

Report Run Date: 5/29/2018 Page 3 of 8

|                                              |           |           |        |           |        |           | Jakianu Touti | Orchestras, ind      |
|----------------------------------------------|-----------|-----------|--------|-----------|--------|-----------|---------------|----------------------|
| Expense Details                              |           |           |        |           |        |           |               |                      |
|                                              | FY 2015   | FY 2016   | %      | FY 2017   | %      | FY 2017   | FY 2017       | FY 2017<br>General & |
|                                              | Total     | Total     | Change | Total     | Change | Program   | Fundraising   | Administrative       |
| Personnel expenses -<br>Operating            |           |           |        |           |        |           |               |                      |
| W2 employees (salaries,                      |           |           |        |           |        |           |               |                      |
| payroll taxes and fringe benefits)           | \$0       | \$78,337  | n/a    | \$74,376  | -5%    | \$49,529  | \$0           | \$24,847             |
| Independent contractors                      | \$52,830  | \$18,625  | -65%   | \$24,425  | 31%    | \$14,725  |               | \$9,700              |
| Professional fees                            | \$34,187  | \$4,025   | -88%   | \$4,982   | 24%    |           |               | \$4,982              |
| Total personnel expenses -<br>Operating      | \$87,017  | \$100,987 | 16%    | \$103,783 | 3%     | \$64,254  |               | \$39,529             |
| Non-personnel expenses -                     | \$67,017  | \$100,967 | 10 //  | \$103,763 | 3/0    | \$04,234  |               | Ψ39,329              |
| Operating                                    |           |           |        |           |        |           |               |                      |
| Advertising and promotion                    | \$19,328  | \$12,897  | -33%   | \$13,323  | 3%     | \$10,595  |               | \$2,728              |
| Dues and subscriptions                       | \$350     | \$350     | 0%     | \$0       | -100%  | , .,      |               | • , -                |
| Grant awards and                             | 4000      | 4000      | • • •  | 4.5       | .0070  |           |               |                      |
| similar amounts paid                         | \$1,850   | \$2,575   | 39%    | \$1,450   | -44%   | \$1,450   |               |                      |
| Insurance                                    | \$1,545   | \$1,592   | 3%     | \$2,199   | 38%    | \$602     |               | \$1,597              |
| Occupancy costs                              | \$17,160  | \$30,461  | 78%    | \$30,964  | 2%     | \$29,764  |               | \$1,200              |
| Office and administration                    | \$6,628   | \$8,425   | 27%    | \$10,742  | 28%    | \$1,679   |               | \$9,063              |
| Printing, postage and shipping               | \$1,600   | \$1,855   | 16%    | \$971     | -48%   |           |               | \$971                |
| Travel                                       | \$268     | \$0       | -100%  | \$0       | n/a    |           |               |                      |
| Recording and broadcasting expenses          | \$0       | \$6,837   | n/a    | \$6,767   | -1%    | \$6,767   |               |                      |
| Royalties, rights and reproductions          | \$340     | \$340     | 0%     | \$343     | 1%     | \$343     |               |                      |
| Productions and events costs                 | \$19,878  | \$8,915   | -55%   | \$8,741   | -2%    | \$8,741   |               |                      |
| Other operating expenses                     | \$37,157  | \$15,409  | -59%   | \$13,069  | -15%   | \$10,926  | \$1,470       | \$673                |
| Depreciation                                 | \$0       | \$0       | n/a    | \$62      | n/a    | \$62      |               |                      |
| Total non-personnel expenses - Operating     | \$106,104 | \$89,656  | -16%   | \$88,631  | -1%    | \$70,929  | \$1,470       | \$16,232             |
| Total operating expenses                     | \$193,121 | \$190,643 | -1%    | \$192,414 | 1%     | \$135,183 | \$1,470       | \$55,761             |
| Non-operating                                | 4         |           |        |           |        |           |               |                      |
| personnel expenses Non-operating             | \$0       | \$0       | n/a    | \$0       | n/a    |           |               |                      |
| non-operating<br>non-personnel expenses      | \$0       | \$0       | n/a    | \$0       | n/a    |           |               |                      |
| Total expenses                               | \$193,121 | \$190,643 | -1%    | \$192,414 | 1%     | \$135,183 | \$1,470       | \$55,761             |
| Total expenses less in-kind                  | \$178,706 | \$178,633 | -0%    | \$180,404 | 1%     |           |               |                      |
| Total expenses<br>less depreciation          | \$193,121 | \$190,643 | -1%    | \$192,352 | 1%     |           |               |                      |
| Total expenses less in-kind and depreciation | \$178,706 | \$178,633 | -0%    | \$180,342 | 1%     |           |               |                      |