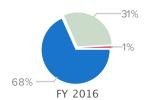

# Expenses by Functional Grouping

Report Run Date: 5/29/2018 Page 2 of 8

|                                      |           |                        |           | <u> </u>     | akianu Toutii C           | ordinestras, inc.         |
|--------------------------------------|-----------|------------------------|-----------|--------------|---------------------------|---------------------------|
| Revenue Details                      |           |                        |           |              |                           |                           |
|                                      | FY 2015   | FY 2016                | FY 2017   | FY 2017      | FY 2017                   | FY 2017                   |
| Operating Revenue                    | Total     | Total                  | Total     | Unrestricted | Temporarily<br>Restricted | Permanently<br>Restricted |
| Earned - Program                     | Total     | Total                  | Total     | Omestreted   | Restricted                | Restricted                |
| Single ticket sales                  | \$18,790  | \$15,920               | \$20,155  | \$20,155     |                           | n/a                       |
| Tuitions and registration fees       | \$98,080  | \$108,483              | \$109,575 | \$109,575    |                           | n/a                       |
| Total earned - program               | \$116,870 | \$124,403              | \$129,730 | \$129,730    | \$0                       | n/a                       |
|                                      |           |                        |           |              |                           |                           |
| Earned - Non-program                 |           |                        |           |              |                           |                           |
| Gift shop and merchandise fees       | \$15,128  | \$14,849               | \$12,593  | \$12,593     |                           | n/a                       |
| Advertising revenue                  | \$10,085  | \$6,985                | \$6,830   | \$6,830      |                           | n/a                       |
| Sponsorship revenue                  | \$2,550   | \$0                    |           |              |                           | n/a                       |
| Total earned - non-program           | \$27,763  | \$21,834               | \$19,423  | \$19,423     | \$0                       | n/a                       |
| Total earned revenue                 | \$144,633 | \$146,237              | \$149,153 | \$149,153    |                           | n/a                       |
|                                      |           |                        |           |              |                           |                           |
|                                      | FY 2015   | FY 2016                | FY 2017   | FY 2017      | FY 2017                   | FY 2017                   |
| Contributed                          | Total     | Total                  | Total     | Unrestricted | Temporarily<br>Restricted | Permanently<br>Restricted |
| Trustee & board                      | \$775     | \$800                  | \$1,075   | \$1,075      |                           |                           |
| Individual                           | \$10,929  | \$9,352                | \$6,852   | \$6,852      |                           |                           |
| Corporate                            | \$1,562   | \$3,769                | \$4,390   | \$4,390      |                           |                           |
| Foundation                           | \$0       | \$0                    | \$1,000   | \$1,000      |                           |                           |
| State government                     | \$13,800  | \$13,790               | \$14,644  | \$14,644     |                           |                           |
| Federal government                   | \$0       | \$1,610                | \$1,856   | \$1,856      |                           |                           |
| In-kind operating contributions      | \$14,415  | \$12,010               | \$12,010  | \$12,010     |                           |                           |
| Net assets released from restriction | \$0       | \$0                    | \$0       |              |                           |                           |
| Total contributed revenue            | \$41,481  | \$41,331               | \$41,827  | \$41,827     |                           |                           |
| Operating investment revenue         | \$251     | \$37                   | \$52      | \$52         |                           |                           |
| Total operating revenue              | \$186,365 | \$187,605              | \$191,032 | \$191,032    |                           |                           |
| Total operating revenue less in-kind | \$171,950 | \$175,595              | \$179,022 | \$179,022    |                           |                           |
| Total non-operating revenue          |           |                        |           |              |                           |                           |
| Total revenue                        | ¢10C 2CE  | ¢107.005               | ¢101.022  | ¢104.022     |                           |                           |
| Total revenue                        | \$186,365 | \$187,605<br>\$175 505 | \$191,032 | \$191,032    |                           |                           |
| Total revenue less in-kind           | \$171,950 | \$175,595              | \$179,022 | \$179,022    |                           |                           |

Report Run Date: 5/29/2018 Page 3 of 8

|                                              |           |           |        |           |        |           | Jakianu Touti | Orchestras, ind      |
|----------------------------------------------|-----------|-----------|--------|-----------|--------|-----------|---------------|----------------------|
| Expense Details                              |           |           |        |           |        |           |               |                      |
|                                              | FY 2015   | FY 2016   | %      | FY 2017   | %      | FY 2017   | FY 2017       | FY 2017<br>General & |
|                                              | Total     | Total     | Change | Total     | Change | Program   | Fundraising   | Administrative       |
| Personnel expenses -<br>Operating            |           |           |        |           |        |           |               |                      |
| W2 employees (salaries,                      |           |           |        |           |        |           |               |                      |
| payroll taxes and fringe benefits)           | \$0       | \$78,337  | n/a    | \$74,376  | -5%    | \$49,529  | \$0           | \$24,847             |
| Independent contractors                      | \$52,830  | \$18,625  | -65%   | \$24,425  | 31%    | \$14,725  |               | \$9,700              |
| Professional fees                            | \$34,187  | \$4,025   | -88%   | \$4,982   | 24%    |           |               | \$4,982              |
| Total personnel expenses -<br>Operating      | \$87,017  | \$100,987 | 16%    | \$103,783 | 3%     | \$64,254  |               | \$39,529             |
| Non-personnel expenses -                     | \$67,017  | \$100,967 | 10 //  | \$103,763 | 3/0    | \$04,234  |               | Ψ39,329              |
| Operating                                    |           |           |        |           |        |           |               |                      |
| Advertising and promotion                    | \$19,328  | \$12,897  | -33%   | \$13,323  | 3%     | \$10,595  |               | \$2,728              |
| Dues and subscriptions                       | \$350     | \$350     | 0%     | \$0       | -100%  | , .,      |               | • , -                |
| Grant awards and                             | 4000      | 4000      | • • •  | 4.5       | .0070  |           |               |                      |
| similar amounts paid                         | \$1,850   | \$2,575   | 39%    | \$1,450   | -44%   | \$1,450   |               |                      |
| Insurance                                    | \$1,545   | \$1,592   | 3%     | \$2,199   | 38%    | \$602     |               | \$1,597              |
| Occupancy costs                              | \$17,160  | \$30,461  | 78%    | \$30,964  | 2%     | \$29,764  |               | \$1,200              |
| Office and administration                    | \$6,628   | \$8,425   | 27%    | \$10,742  | 28%    | \$1,679   |               | \$9,063              |
| Printing, postage and shipping               | \$1,600   | \$1,855   | 16%    | \$971     | -48%   |           |               | \$971                |
| Travel                                       | \$268     | \$0       | -100%  | \$0       | n/a    |           |               |                      |
| Recording and broadcasting expenses          | \$0       | \$6,837   | n/a    | \$6,767   | -1%    | \$6,767   |               |                      |
| Royalties, rights and reproductions          | \$340     | \$340     | 0%     | \$343     | 1%     | \$343     |               |                      |
| Productions and events costs                 | \$19,878  | \$8,915   | -55%   | \$8,741   | -2%    | \$8,741   |               |                      |
| Other operating expenses                     | \$37,157  | \$15,409  | -59%   | \$13,069  | -15%   | \$10,926  | \$1,470       | \$673                |
| Depreciation                                 | \$0       | \$0       | n/a    | \$62      | n/a    | \$62      |               |                      |
| Total non-personnel expenses - Operating     | \$106,104 | \$89,656  | -16%   | \$88,631  | -1%    | \$70,929  | \$1,470       | \$16,232             |
| Total operating expenses                     | \$193,121 | \$190,643 | -1%    | \$192,414 | 1%     | \$135,183 | \$1,470       | \$55,761             |
| Non-operating                                | 4         |           |        |           |        |           |               |                      |
| personnel expenses Non-operating             | \$0       | \$0       | n/a    | \$0       | n/a    |           |               |                      |
| non-operating<br>non-personnel expenses      | \$0       | \$0       | n/a    | \$0       | n/a    |           |               |                      |
| Total expenses                               | \$193,121 | \$190,643 | -1%    | \$192,414 | 1%     | \$135,183 | \$1,470       | \$55,761             |
| Total expenses less in-kind                  | \$178,706 | \$178,633 | -0%    | \$180,404 | 1%     |           |               |                      |
| Total expenses<br>less depreciation          | \$193,121 | \$190,643 | -1%    | \$192,352 | 1%     |           |               |                      |
| Total expenses less in-kind and depreciation | \$178,706 | \$178,633 | -0%    | \$180,342 | 1%     |           |               |                      |